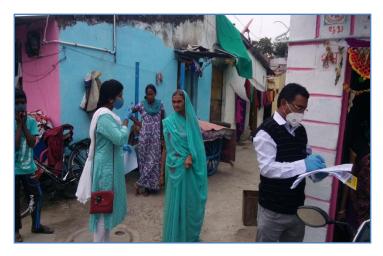

### Report- Counseling of People in Kachipura, Nagpur.

Psycho- Social counseling cell, Dr. Ambedkar College, Deekshabhoomi, Nagpur has conducted a questionnaire and counseling of people regarding COVID -19 related issue in Kachipura area on 27<sup>th</sup> November, 2020 in collaboration with Social Outreach cell of the college.

People are facing the problems during this COVID-19 pandemic period. So the aim of this activity was counseled the people of the Kachipura area, Nagpur. Counseling was given to the people in this area regarding the issues related Covid-19 to create awareness about the safety and precautionary measures of COVID 19.

As a part of this activity we distributed recreational material like drawing book sketch pens, sanitizers. For the smooth conduction of this activity Vardaan Indian Association of Adoption and Child welfare, Vidharbha Chapter(NGO) play an important role to search the primary students and their addresses in Kachipura area(Nagpur).