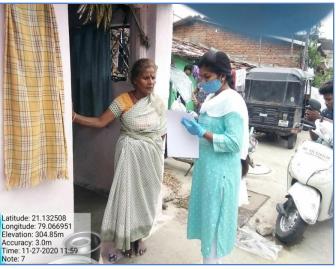

### Report- Counseling of People in Kachipura, Nagpur.

Psycho- Social counseling cell, Dr. Ambedkar College, Deekshabhoomi, Nagpur has conducted a questionnaire and counseling of people regarding COVID -19 related issue in Kachipura area on 27<sup>th</sup> November, 2020 in collaboration with Social Outreach cell of the college.

People are facing the problems during this COVID-19 pandemic period. So the aim of this activity was counseled the people of the Kachipura area, Nagpur. Counseling was given to the people in this area regarding the issues related Covid-19 to create awareness about the safety and precautionary measures of COVID 19.

As a part of this activity we distributed recreational material like drawing book sketch pens, sanitizers. For the smooth conduction of this activity Vardaan Indian Association of Adoption and Child welfare, Vidharbha Chapter(NGO) play an important role to search the primary students and their addresses in Kachipura area(Nagpur).