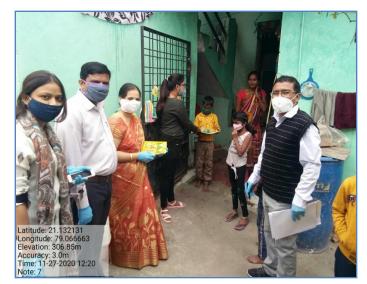

### Report- Counseling of People in Kachipura, Nagpur.

Psycho- Social counseling cell, Dr. Ambedkar College, Deekshabhoomi, Nagpur has conducted a questionnaire and counseling of people regarding COVID -19 related issue in Kachipura area on 27<sup>th</sup> November, 2020 in collaboration with Social Outreach cell of the college.

People are facing the problems during this COVID-19 pandemic period. So the aim of this activity was counseled the people of the Kachipura area, Nagpur. Counseling was given to the people in this area regarding the issues related Covid-19 to create awareness about the safety and precautionary measures of COVID 19.

As a part of this activity we distributed recreational material like drawing book sketch pens, sanitizers. For the smooth conduction of this activity Vardaan Indian Association of Adoption and Child welfare, Vidharbha Chapter(NGO) play an important role to search the primary students and their addresses in Kachipura area(Nagpur).